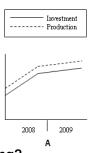

**Title: English Listening Test** 

Name: Clark S. Guili

Date Taken: 03/02/2022 12:47:07

Score: 11

\_\_\_\_\_\_

## Why does the woman want the job?

- to reduce travel time
- to earn more money
- to learn about computers

# Which graph are they looking at?

- A
- B**√**
- C







## What is the purpose of today's meeting?

- to discuss a merger plan✓
- to sign a contract
- to obtain some advice

#### How much will Emma's hotel bill be?

- £60.00
- £65.50
- £72.50

### When is the trade fair?

- A

- B - **C**✓

| JUNE                |                |                          |                     |                     |                     |                     |  | JUNE                |                          |
|---------------------|----------------|--------------------------|---------------------|---------------------|---------------------|---------------------|--|---------------------|--------------------------|
| 7<br>14<br>21<br>28 | 15<br>22<br>29 | 2<br>9<br>16<br>23<br>30 | 3<br>10<br>17<br>24 | 4<br>11<br>18<br>25 | 5<br>12<br>19<br>26 | 6<br>13<