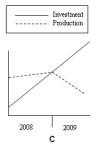

**Title: English Listening Test** 

Name: Clark S. Guili

Date Taken: 03/02/2022 12:47:07

Score: 11

\_\_\_\_\_\_

## Why does the woman want the job?

- to reduce travel time
- to earn more money
- to learn about computers

# Which graph are they looking at?

- A
- B**√**
- C







## What is the purpose of today's meeting?

- to discuss a merger plan✓
- to sign a contract
- to obtain some advice

#### How much will Emma's hotel bill be?

- £60.00
- £65.50
- £72.50

### When is the trade fair?

- A

- B - **C**✓

| JUNE                |                |                          |                     |                     |                     |                     |  | JUNE                |                          |
|---------------------|----------------|--------------------------|---------------------|---------------------|---------------------|---------------------|--|---------------------|--------------------------|
| 7<br>14<br>21<br>28 | 15<br>22<br>29 | 2<br>9<br>16<br>23<br>30 | 3<br>10<br>17<br>24 | 4<br>11<br>18<br>25 | 5<br>12<br>19<br>26 | 6<br>13<br>2