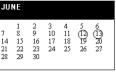

### When is the trade fair?

- A

- B - **C**✓

| JUNE                |                |                          |                     |                     |                     |                     |  | JUNE                |                          |
|---------------------|----------------|--------------------------|---------------------|---------------------|---------------------|---------------------|--|---------------------|--------------------------|
| 7<br>14<br>21<br>28 | 15<br>22<br>29 | 2<br>9<br>16<br>23<br>30 | 3<br>10<br>17<br>24 | 4<br>11<br>18<br>25 | 5<br>12<br>19<br>26 | 6<br>13<br>20<br>27 |  | 7<br>14<br>21<br>28 | 1<br>8<br>15<br>22<br>29 |
|                     |                |                          |                     |                     |                     |                     |  |                     |                          |