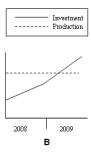

**Title: English Listening Test** 

Name: Clark S. Guili

Date Taken: 03/02/2022 12:47:07

Score: 11

\_\_\_\_\_\_

## Why does the woman want the job?

- to reduce travel time
- to earn more money
- to learn about computers

# Which graph are they looking at?

- A
- B**√**
- C







## What is the purpose of today's meeting?

- to discuss a merger plan✓
- to sign a contract
- to obtain some advice

#### How much will Emma's hotel bill be?

- £60.00
- £65.50
- £72.50

### When is the trade fair?

- A

- B - **C**✓

| JUNE                |                |                          |                     |                     |                     |                     |  | JUNE                |                          |
|---------------------|----------------|--------------------------|---------------------|---------------------|---------------------|---------------------|--|---------------------|--------------------------|
| 7<br>14<br>21<br>28 | 15<br>22<br>29 | 2<br>9<br>16<br>23<br>30 | 3<br>10<br>17<br>24 | 4<br>11<br>18<br>25 | 5<br>12<br>19<br>26 | 6<br>13<br