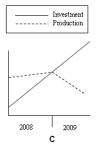

## Which graph are they looking at?

- A
- BV
- C

### Which chart shows this year's sales?

- A

- B**✓**
- C