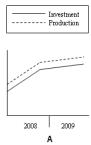

Title: English Listening Test Name: NADINE . PALENCIA Date Taken: 17/03/2022 12:48:39

Score: 11

\_\_\_\_\_

### Why does the woman want the job?

- to reduce travel time
- to earn more money
- to learn about computers

## Which graph are they looking at?

- A
- BV
- C







## What is the purpose of today's meeting?

- to discuss a merger plan✓
- to sign a contract
- to obtain some advice

#### How much will Emma's hotel bill be?

- £60.00
- £65.50
- £72.50

# When is the trade fair?



- CV

- B







### What is the problem with the seminar?

- the low number of bookings
- the size of the room✓
- the speaker

### Which chart shows this year's sales?

- A







- B**✓**
- C

## What will the finance company give advice about?

- paying less tax✓
- setting up a small business
- buying shares

#### What was the mistake on the invoice?

- the discount
- the address
- the quantity of goods

#### What must the man do now?

- discuss the proposals with staff
- send staff an opinion survey✓
- write a progress report

## What happened at the meeting?

- the