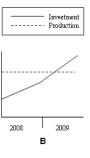

Title: English Listening Test Name: NADINE . PALENCIA Date Taken: 17/03/2022 12:48:39

Score: 11

\_\_\_\_\_

### Why does the woman want the job?

- to reduce travel time
- to earn more money
- to learn about computers

## Which graph are they looking at?

- A
- BV
- C







## What is the purpose of today's meeting?

- to discuss a merger plan✓
- to sign a contract
- to obtain some advice

#### How much will Emma's hotel bill be?

- £60.00
- £65.50
- £72.50

# When is the trade fair?



- CV

- B







### What is the problem with the seminar?

- the low number of bookings
- the size of the room✓
- the speaker

### Which chart shows this year's sales?

- A







- B**✓**
- C

## What will the finance company give advice about?

- paying less tax✓
- setting up a small business
- buying shares

#### What was the mistake on the invoice?

- the discount
- the address
- the quantity of goods

#### What must the man do now?

- discuss the proposals with staff
- send staff an opinion survey✓
- write a progress report

## What happened at the meeting?

- the cl