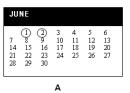

Title: English Listening Test Name: NADINE . PALENCIA Date Taken: 17/03/2022 12:48:39

Score: 11

\_\_\_\_\_

### Why does the woman want the job?

- to reduce travel time
- to earn more money
- to learn about computers

## Which graph are they looking at?

- A
- BV
- C







## What is the purpose of today's meeting?

- to discuss a merger plan✓
- to sign a contract
- to obtain some advice

#### How much will Emma's hotel bill be?

- £60.00
- £65.50
- £72.50

# When is the trade fair?



- CV

- B







### What is the problem with the seminar?

- the low number of bookings
- the size of the room✓
- the speaker

### Which chart shows this year's sales?

- A







- B**✓**
- C

## What will the finance company give advice about?

- paying less tax✓
- setting up a small business
- buying shares

#### What was the mistake on the invoice?

- the discount
- the address
- the quantity of goods

#### What must the man do now?

- discuss the proposals with staff
- send staff an opinion survey✓
- write a progress report

## What happened at the meeting?

- the clients accepted a price increase
- the clients signed a new contract
- the clients agreed to new payment terms

## What is the company's current level of debt?

- \$54.5 million ×
- \$31.9 million
- \$7.6 million