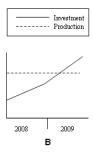

**Title: English Listening Test** 

Name: Rhissa Melissande D. Canceko

Date Taken: 30/03/2022 08:43:09

Score: 9

\_\_\_\_\_\_

## Why does the woman want the job?

- to reduce travel time
- to earn more money
- to learn about computers

# Which graph are they looking at?

- A
- BV
- C







## What is the purpose of today's meeting?

- to discuss a merger plan✓
- to sign a contract
- to obtain some advice

#### How much will Emma's hotel bill be?

- £60.00
- £65.50×
- £72.50

### When is the trade fair?

- A

- B - **C**✓

| UNE                                                                                         | JUNE                                                                                            |
|---------------------------------------------------------------------------------------------|-------------------------------------------------------------------------------------------------|
| (1) (2) 3 4 5 6<br>8 9 10 11 12 13<br>4 15 16 17 18 19 20<br>1 22 23 24 25 26 27<br>3 29 30 | 1 2 3 4 5 6<br>7 8 9 10 11 (72 (13)<br>14 15 16 17 18 19 20<br>21 22 23 24