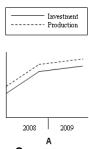

**Title: English Listening Test** 

Name: Rhissa Melissande D. Canceko

Date Taken: 30/03/2022 08:43:09

Score: 9

\_\_\_\_\_\_

## Why does the woman want the job?

- to reduce travel time
- to earn more money
- to learn about computers

# Which graph are they looking at?

- A
- BV
- C







## What is the purpose of today's meeting?

- to discuss a merger plan✓
- to sign a contract
- to obtain some advice

#### How much will Emma's hotel bill be?

- £60.00
- £65.50×
- £72.50

### When is the trade fair?

- A

- B - **C**✓

| UNE                                                                                         | JUNE                                                                                            |
|---------------------------------------------------------------------------------------------|-------------------------------------------------------------------------------------------------|
| (1) (2) 3 4 5 6<br>8 9 10 11 12 13<br>4 15 16 17 18 19 20<br>1 22 23 24 25 26 27<br>3 29 30 | 1 2 3 4 5 6<br>7 8 9 10 11 (72 (13)<br>14 15 16 17 18 19 20<br>21 22 23 2