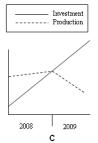

**Title: English Listening Test** 

Name: Rhissa Melissande D. Canceko

Date Taken: 30/03/2022 08:43:09

Score: 9

\_\_\_\_\_\_

## Why does the woman want the job?

- to reduce travel time
- to earn more money
- to learn about computers

# Which graph are they looking at?

- A
- BV
- C







## What is the purpose of today's meeting?

- to discuss a merger plan✓
- to sign a contract
- to obtain some advice

#### How much will Emma's hotel bill be?

- £60.00
- £65.50×
- £72.50

### When is the trade fair?

- A

- B - **C**✓

| UNE                                                                                         | JUNE                                                                                            |
|---------------------------------------------------------------------------------------------|-------------------------------------------------------------------------------------------------|
| (1) (2) 3 4 5 6<br>8 9 10 11 12 13<br>4 15 16 17 18 19 20<br>1 22 23 24 25 26 27<br>3 29 30 | 1 2 3 4 5 6<br>7 8 9 10 11 (72 (13)<br>14 15 16 17 18 19 20<br>21 22 23 24 25