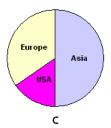

### Which chart shows this year's sales?

- A

2 3 4 5 6 9 10 11 12 13 16 17 18 19 20 23 24 25 26 27 30

- B
- C×