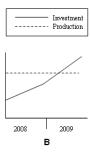

Title: English Listening Test Name: Novejean P. Llasos Date Taken: 28/04/2022 08:26:45

Score: 11

\_\_\_\_\_\_

## Why does the woman want the job?

- to reduce travel time
- to earn more money
- to learn about computers

# Which graph are they looking at?

- A
- B**✓**
- C







# What is the purpose of today's meeting?

- to discuss a merger plan✓
- to sign a contract
- to obtain some advice

### How much will Emma's hotel bill be?

- £60.00
- £65.50
- £72.50

### When is the trade fair?

- A

- CV

- B

| JUNE                |                |                          |                     |                     |                     | J                   |                     |
|---------------------|----------------|--------------------------|---------------------|---------------------|---------------------|---------------------|---------------------|
| 7<br>14<br>21<br>28 | 15<br>22<br>29 | 2<br>9<br>16<br>23<br>30 | 3<br>10<br>17<br>24 | 4<br>11<br>18<br>25 | 5<br>12<br>19<br>26 | 6<br>13<br>20<br>27 | 7<br>14<br>2:<br>28 |
|                     |