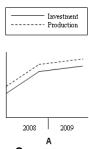

Title: English Listening Test Name: Novejean P. Llasos Date Taken: 28/04/2022 08:26:45

Score: 11

\_\_\_\_\_\_

## Why does the woman want the job?

- to reduce travel time
- to earn more money
- to learn about computers

# Which graph are they looking at?

- A
- B**✓**
- C







# What is the purpose of today's meeting?

- to discuss a merger plan✓
- to sign a contract
- to obtain some advice

### How much will Emma's hotel bill be?

- £60.00
- £65.50
- £72.50

### When is the trade fair?

- A

- CV

- B

| JUNE                |                |                          |                     |                     |                     | J                   |                     |
|---------------------|----------------|--------------------------|---------------------|---------------------|---------------------|---------------------|---------------------|
| 7<br>14<br>21<br>28 | 15<br>22<br>29 | 2<br>9<br>16<br>23<br>30 | 3<br>10<br>17<br>24 | 4<br>11<br>18<br>25 | 5<br>12<br>19<br>26 | 6<br>13<br>20<br>27 | 7<br>14<br>2:<br>28 |
|                     |