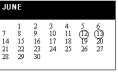

### When is the trade fair?

- A

- CV

- B

| JUNE                |                |                          |                     |                     |                     | J                   |                     |
|---------------------|----------------|--------------------------|---------------------|---------------------|---------------------|---------------------|---------------------|
| 7<br>14<br>21<br>28 | 15<br>22<br>29 | 2<br>9<br>16<br>23<br>30 | 3<br>10<br>17<br>24 | 4<br>11<br>18<br>25 | 5<br>12<br>19<br>26 | 6<br>13<br>20<br>27 | 7<br>14<br>2:<br>28 |
|                     |                |                          | Δ                   |                     |                     |                     |                     |