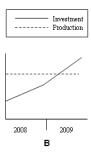

Title: English Listening Test Name: Peachy Marie V. Tamayo Date Taken: 17/06/2022 12:41:30

Score: 11

\_\_\_\_\_

## Why does the woman want the job?

- to reduce travel time
- to earn more money
- to learn about computers

# Which graph are they looking at?

- A
- BV
- C







## What is the purpose of today's meeting?

- to discuss a merger plan✓
- to sign a contract
- to obtain some advice

#### How much will Emma's hotel bill be?

- £60.00
- £65.50×
- £72.50

### When is the trade fair?



- B - **C**✓



| JUNE                |                          |                          |                     |                     |                       |                     |  |
|---------------------|--------------------------|--------------------------|---------------------|---------------------|-----------------------|---------------------|--|
| 7<br>14<br>21<br>28 | 1<br>8<br>15<br>22<br>29 | 2<br>9<br>16<br>23<br>30 | 3<br>10<br>17<br>24 | 4<br>11<br>18<br>25 | 5<br>(12)<br>19<br>26 | 6<br>13<br>20<br>27 |  |
|                     |