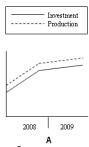

Title: English Listening Test Name: Peachy Marie V. Tamayo Date Taken: 17/06/2022 12:41:30

Score: 11

\_\_\_\_\_

## Why does the woman want the job?

- to reduce travel time
- to earn more money
- to learn about computers

# Which graph are they looking at?

- A
- BV
- C







## What is the purpose of today's meeting?

- to discuss a merger plan✓
- to sign a contract
- to obtain some advice

#### How much will Emma's hotel bill be?

- £60.00
- £65.50×
- £72.50

### When is the trade fair?



- B - **C**✓



| JUNE                |                          |                          |                     |                     |                       |                     |  |
|---------------------|--------------------------|--------------------------|---------------------|---------------------|-----------------------|---------------------|--|
| 7<br>14<br>21<br>28 | 1<br>8<br>15<br>22<br>29 | 2<br>9<br>16<br>23<br>30 | 3<br>10<br>17<br>24 | 4<br>11<br>18<br>25 | 5<br>(12)<br>19<br>26 | 6<br>13<br>20<br>27 |  |
|                     |