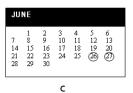

### When is the trade fair?

- B - **C**✓

| JUNE                |                          |                          |                     |                     |                       |                     |  |
|---------------------|--------------------------|--------------------------|---------------------|---------------------|-----------------------|---------------------|--|
| 7<br>14<br>21<br>28 | 1<br>8<br>15<br>22<br>29 | 2<br>9<br>16<br>23<br>30 | 3<br>10<br>17<br>24 | 4<br>11<br>18<br>25 | 5<br>(12)<br>19<br>26 | 6<br>13<br>20<br>27 |  |
|                     |                          |                          |                     |                     |                       |                     |  |