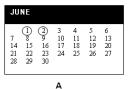

### When is the trade fair?

- B - **C**✓

| JUNE                |                          |                          |                     |                     |                       |                     |  |
|---------------------|--------------------------|--------------------------|---------------------|---------------------|-----------------------|---------------------|--|
| 7<br>14<br>21<br>28 | 1<br>8<br>15<br>22<br>29 | 2<br>9<br>16<br>23<br>30 | 3<br>10<br>17<br>24 | 4<br>11<br>18<br>25 | 5<br>(12)<br>19<br>26 | 6<br>13<br>20<br>27 |  |
|                     |                          |                          |                     |                     |                       |                     |  |