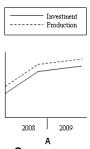

**Title: English Listening Test** 

Name: Kate Clarisse E. Roncesvalles Date Taken: 25/08/2022 08:23:07

Score: 11

\_\_\_\_\_\_

## Why does the woman want the job?

- to reduce travel time✓
- to earn more money
- to learn about computers

## Which graph are they looking at?

- A
- B**✓**
- C







# What is the purpose of today's meeting?

- to discuss a merger plan✓
- to sign a contract
- to obtain some advice

### How much will Emma's hotel bill be?

- £60.00
- £65.50
- £72.50

## When is the trade fair?

- A

- B - **C**✓

| UNE                                                    |                                           | JUN      | E                                     |      |                                             |
|--------------------------------------------------------|-------------------------------------------|----------|---------------------------------------|------|---------------------------------------------|
| 1 2 3<br>8 9 10<br>4 15 16 17<br>1 22 23 24<br>3 29 30 | 4 5 6<br>11 12 13<br>18 19 20<br>25 26 27 | 14<br>21 | 1 2<br>8 9<br>15 16<br>22 23<br>2