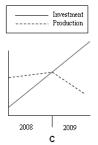

**Title: English Listening Test** 

Name: Kate Clarisse E. Roncesvalles Date Taken: 25/08/2022 08:23:07

Score: 11

\_\_\_\_\_\_

## Why does the woman want the job?

- to reduce travel time✓
- to earn more money
- to learn about computers

## Which graph are they looking at?

- A
- B**✓**
- C







# What is the purpose of today's meeting?

- to discuss a merger plan✓
- to sign a contract
- to obtain some advice

### How much will Emma's hotel bill be?

- £60.00
- £65.50
- £72.50

## When is the trade fair?

- A

- B - **C**✓

| UNE                                                    |                                           | JUN      | E                                     |      |                                             |
|--------------------------------------------------------|-------------------------------------------|----------|---------------------------------------|------|---------------------------------------------|
| 1 2 3<br>8 9 10<br>4 15 16 17<br>1 22 23 24<br>3 29 30 | 4 5 6<br>11 12 13<br>18 19 20<br>25 26 27 | 14<br>21 | 1 2<br>8 9<br>15 16<br>22 23<br>29 30