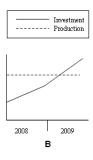

**Title: English Listening Test** 

Name: Kate Clarisse E. Roncesvalles Date Taken: 25/08/2022 08:23:07

Score: 11

\_\_\_\_\_\_

## Why does the woman want the job?

- to reduce travel time✓
- to earn more money
- to learn about computers

## Which graph are they looking at?

- A
- B**✓**
- C







# What is the purpose of today's meeting?

- to discuss a merger plan✓
- to sign a contract
- to obtain some advice

### How much will Emma's hotel bill be?

- £60.00
- £65.50
- £72.50

## When is the trade fair?

- A

- B - **C**✓

| UNE                                                    |                                           | JUN      | E                                     |      |                                             |
|--------------------------------------------------------|-------------------------------------------|----------|---------------------------------------|------|---------------------------------------------|
| 1 2 3<br>8 9 10<br>4 15 16 17<br>1 22 23 24<br>3 29 30 | 4 5 6<br>11 12 13<br>18 19 20<br>25 26 27 | 14<br>21 | 1 2<br>8 9<br>15 16<br>22 23<br>29