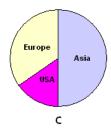

## Which chart shows this year's sales?

- A

1 2 3 4 5 6 7 8 9 10 11 12 13 14 15 16 17 18 19 20 21 22 23 24 25 20 27 28 29 30

- B**✓**
- C