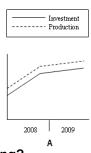

Title: English Listening Test Name: Cherry Mae T. Rubi Date Taken: 28/09/2022 08:55:37

Score: 9

\_\_\_\_\_

## Why does the woman want the job?

- to reduce travel time
- to earn more money
- to learn about computers

# Which graph are they looking at?

- A
- B**✓**
- C







## What is the purpose of today's meeting?

- to discuss a merger plan
- to sign a contract
- to obtain some advice X

#### How much will Emma's hotel bill be?

- £60.00
- £65.50
- £72.50

#### When is the trade fair?



- B - **C**✓



| JUNE                |                          |                          |                     |                     |                     |                 |  |
|---------------------|--------------------------|--------------------------|---------------------|---------------------|---------------------|-----------------|--|
| 7<br>14<br>21<br>28 | 1<br>8<br>15<br>22<br>29 | 2<br>9<br>16<br>23<br>30 | 3<br>10<br>17<br>24 | 4<br>11<br>18<br>25 | 5<br>12<br>19<br>26 | 13)<br>20<br>27 |  |
|                     |                          |