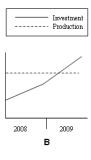

Title: English Listening Test Name: Cherry Mae T. Rubi Date Taken: 28/09/2022 08:55:37

Score: 9

\_\_\_\_\_

## Why does the woman want the job?

- to reduce travel time
- to earn more money
- to learn about computers

# Which graph are they looking at?

- A
- B**✓**
- C







## What is the purpose of today's meeting?

- to discuss a merger plan
- to sign a contract
- to obtain some advice X

#### How much will Emma's hotel bill be?

- £60.00
- £65.50
- £72.50

#### When is the trade fair?



- B - **C**✓



| JUNE                |                          |                          |                     |                     |                     |                 |  |
|---------------------|--------------------------|--------------------------|---------------------|---------------------|---------------------|-----------------|--|
| 7<br>14<br>21<br>28 | 1<br>8<br>15<br>22<br>29 | 2<br>9<br>16<br>23<br>30 | 3<br>10<br>17<br>24 | 4<br>11<br>18<br>25 | 5<br>12<br>19<br>26 | 13)<br>20<br>27 |  |
|                     |                          |