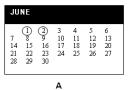

#### When is the trade fair?

- B - **C**✓

| JUNE                |                          |                          |                     |                     |                     |                 |  |
|---------------------|--------------------------|--------------------------|---------------------|---------------------|---------------------|-----------------|--|
| 7<br>14<br>21<br>28 | 1<br>8<br>15<br>22<br>29 | 2<br>9<br>16<br>23<br>30 | 3<br>10<br>17<br>24 | 4<br>11<br>18<br>25 | 5<br>12<br>19<br>26 | 13)<br>20<br>27 |  |
|                     |                          |                          | В                   |                     |                     |                 |  |