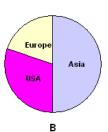

# Which graph are they looking at?

- A
- BV
- C

## Which chart shows this year's sales?

- A

- B**✓**
- C