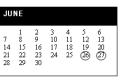

### When is the trade fair?

- A

- B - **C**✓

| JUNE                |                |                     |                     |                     |                     |                     | JUN                 |
|---------------------|----------------|---------------------|---------------------|---------------------|---------------------|---------------------|---------------------|
| 7<br>14<br>21<br>28 | 15<br>22<br>29 | 2<br>16<br>23<br>30 | 3<br>10<br>17<br>24 | 4<br>11<br>18<br>25 | 5<br>12<br>19<br>26 | 6<br>13<br>20<br>27 | 7<br>14<br>21<br>28 |
|                     |                |                     | ^                   |                     |                     |                     |                     |