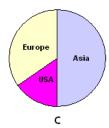

# Which graph are they looking at?

- A
- BV
- C

## Which chart shows this year's sales?

- A

- B**✓**
- C