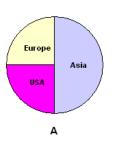

# Which graph are they looking at?

- A
- BV
- C

## Which chart shows this year's sales?

- A

- B**✓**
- C