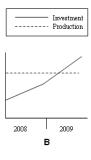

Title: English Listening Test Name: Keebee Loraine C. Varcas Date Taken: 24/07/2023 12:23:40

Score: 11

\_\_\_\_\_

## Why does the woman want the job?

- to reduce travel time
- to earn more money
- to learn about computers

# Which graph are they looking at?

- A
- B**✓**
- C







# What is the purpose of today's meeting?

- to discuss a merger plan✓
- to sign a contract
- to obtain some advice

#### How much will Emma's hotel bill be?

- £60.00
- £65.50
- £72.50

### When is the trade fair?

- A

- B - **C**✓

|                     |                           |                      |                     |                     |                     |                     | _ |                     |
|---------------------|---------------------------|----------------------|---------------------|---------------------|---------------------|---------------------|---|---------------------|
| JUNE                |                           |                      |                     |                     |                     |                     |   | JU