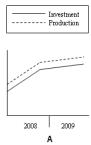

Title: English Listening Test Name: Keebee Loraine C. Varcas Date Taken: 24/07/2023 12:23:40

Score: 11

\_\_\_\_\_

## Why does the woman want the job?

- to reduce travel time
- to earn more money
- to learn about computers

# Which graph are they looking at?

- A
- B**✓**
- C







# What is the purpose of today's meeting?

- to discuss a merger plan✓
- to sign a contract
- to obtain some advice

#### How much will Emma's hotel bill be?

- £60.00
- £65.50
- £72.50

### When is the trade fair?

- A

- B - **C**✓

|                     |                           |                      |                     |                     |                     |                     | _ |                     |
|---------------------|---------------------------|----------------------|---------------------|---------------------|---------------------|---------------------|---|---------------------|
| JUNE                |                           |                      |                     |                     |                     |                     |   | JU