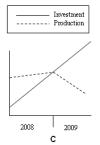

Title: English Listening Test Name: Keebee Loraine C. Varcas Date Taken: 24/07/2023 12:23:40

Score: 11

\_\_\_\_\_

## Why does the woman want the job?

- to reduce travel time
- to earn more money
- to learn about computers

# Which graph are they looking at?

- A
- B**✓**
- C







# What is the purpose of today's meeting?

- to discuss a merger plan✓
- to sign a contract
- to obtain some advice

#### How much will Emma's hotel bill be?

- £60.00
- £65.50
- £72.50

### When is the trade fair?

- A

- B - **C**✓

|                     |                           |                      |                     |                     |                     |                     | _ |                     |
|---------------------|---------------------------|----------------------|---------------------|---------------------|---------------------|---------------------|---|---------------------|
| JUNE                |                           |                      |                     |                     |                     |                     |   | JU