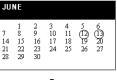

### When is the trade fair?

- A

- B - **C**✓

|                     |                           |                      |                     |                     |                     |                     | _ |                     |
|---------------------|---------------------------|----------------------|---------------------|---------------------|---------------------|---------------------|---|---------------------|
| JUNE                |                           |                      |                     |                     |                     |                     |   | JU                  |
| 7<br>14<br>21<br>28 | 1)<br>8<br>15<br>22<br>29 | 29<br>16<br>23<br>30 | 3<br>10<br>17<br>24 | 4<br>11<br>18<br>25 | 5<br>12<br>19<br>26 | 6<br>13<br>20<br>27 |   | 7<br>14<br>21<br>28 |
|                     |                           |                      |                     |                     |                     |                     |   |                     |