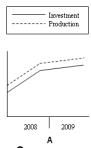

**Title: English Listening Test** Name: Rich Anne E. Solis

Date Taken: 01/08/2023 12:27:52

Score: 10

## Why does the woman want the job?

- to reduce travel time
- to earn more money
- to learn about computers

# Which graph are they looking at?

- A
- BV
- C







# What is the purpose of today's meeting?

- to discuss a merger plan✓
- to sign a contract
- to obtain some advice

#### How much will Emma's hotel bill be?

- £60.00
- £65.50×
- £72.50

### When is the trade fair?



- B - CV



### What is the problem with the seminar?

- the low number of bookings
- the size of the room✓
- the speaker

## Which chart shows this year's sales?

- A







- B**✓**
- C

# What will the finance company give advice about?

- paying less tax✓
- setting up a small business
- buying shares

#### What was the mistake on the invoice?

- the discount
- the address
- the quantity of goods

#### What must the man do now?

- discuss the proposals with staff
- send staff an opinion survey✓
- write a progress report

# What happened at the meeting?

- the client