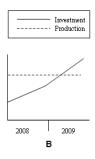

**Title: English Listening Test** Name: Rich Anne E. Solis

Date Taken: 01/08/2023 12:27:52

Score: 10

## Why does the woman want the job?

- to reduce travel time
- to earn more money
- to learn about computers

# Which graph are they looking at?

- A
- BV
- C







# What is the purpose of today's meeting?

- to discuss a merger plan✓
- to sign a contract
- to obtain some advice

#### How much will Emma's hotel bill be?

- £60.00
- £65.50×
- £72.50

### When is the trade fair?



- B - CV



### What is the problem with the seminar?

- the low number of bookings
- the size of the room✓
- the speaker

## Which chart shows this year's sales?

- A







- B**✓**
- C

# What will the finance company give advice about?

- paying less tax✓
- setting up a small business
- buying shares

#### What was the mistake on the invoice?

- the discount
- the address
- the quantity of goods

#### What must the man do now?

- discuss the proposals with staff
- send staff an opinion survey✓
- write a progress report

# What happened at the meeting?

- the clients