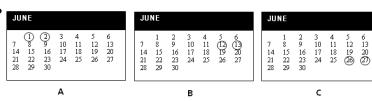

**Title: English Listening Test** Name: Rich Anne E. Solis

Date Taken: 01/08/2023 12:27:52

Score: 10

## Why does the woman want the job?

- to reduce travel time
- to earn more money
- to learn about computers

# Which graph are they looking at?

- A
- BV
- C







# What is the purpose of today's meeting?

- to discuss a merger plan✓
- to sign a contract
- to obtain some advice

#### How much will Emma's hotel bill be?

- £60.00
- £65.50×
- £72.50

### When is the trade fair?



- B - CV



### What is the problem with the seminar?

- the low number of bookings
- the size of the room✓
- the speaker

## Which chart shows this year's sales?

- A







- B**✓**
- C

# What will the finance company give advice about?

- paying less tax✓
- setting up a small business
- buying shares

#### What was the mistake on the invoice?

- the discount
- the address
- the quantity of goods

#### What must the man do now?

- discuss the proposals with staff
- send staff an opinion survey✓
- write a progress report

# What happened at the meeting?

- the clients accepted a price increase
- the clients signed a new contract
- the clients agreed to new payment terms

# What is the company's current level of debt?

- \$54.5 million ×
- \$31.9 million
- \$7.6 million