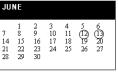

#### When is the trade fair?

- A

- B - **C**✓

| JUNE                |                |                     |                     |                     |                     |                     |  | JU                  |
|---------------------|----------------|---------------------|---------------------|---------------------|---------------------|---------------------|--|---------------------|
| 7<br>14<br>21<br>28 | 15<br>22<br>29 | 2<br>16<br>23<br>30 | 3<br>10<br>17<br>24 | 4<br>11<br>18<br>25 | 5<br>12<br>19<br>26 | 6<br>13<br>20<br>27 |  | 7<br>14<br>21<br>28 |
|                     |                |                     |                     |                     |                     |                     |  |                     |