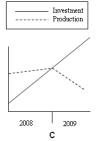

# Which graph are they looking at?

- A
- B
- C×

#### Which chart shows this year's sales?

- A

- B**✓**
- C