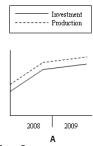

Title: English Listening Test Name: Daisyree .. Rejuso

Date Taken: 14/09/2023 08:18:00

Score: 9

\_\_\_\_\_\_

#### Why does the woman want the job?

- to reduce travel time
- to earn more money
- to learn about computers X

# Which graph are they looking at?

- A
- B
- C×







## What is the purpose of today's meeting?

- to discuss a merger plan✓
- to sign a contract
- to obtain some advice

#### How much will Emma's hotel bill be?

- £60.00
- £65.50
- £72.50

#### When is the trade fair?

- A

- B - **C**✓

| JUNE                |                |                     |                     |                     |                     |                     |  | JU                  |
|---------------------|----------------|---------------------|---------------------|---------------------|---------------------|---------------------|--|---------------------|
| 7<br>14<br>21<br>28 | 15<br>22<br>29 | 2<br>16<br>23<br>30 | 3<br>10<br>17<br>24 | 4<br>11<br>18<br>25 | 5<br>12<br>19<br>26 | 6<br>13<br>20<br>27 |  | 7<br>14<br>21<br>28 |
|                     |