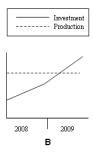

Title: English Listening Test Name: Daisyree .. Rejuso

Date Taken: 14/09/2023 08:18:00

Score: 9

\_\_\_\_\_\_

#### Why does the woman want the job?

- to reduce travel time
- to earn more money
- to learn about computers X

# Which graph are they looking at?

- A
- B
- C×







## What is the purpose of today's meeting?

- to discuss a merger plan✓
- to sign a contract
- to obtain some advice

#### How much will Emma's hotel bill be?

- £60.00
- £65.50
- £72.50

#### When is the trade fair?

- A

- B - **C**✓

| JUNE                |                |                     |                     |                     |                     |                     |  | JU                  |
|---------------------|----------------|---------------------|---------------------|---------------------|---------------------|---------------------|--|---------------------|
| 7<br>14<br>21<br>28 | 15<br>22<br>29 | 2<br>16<br>23<br>30 | 3<br>10<br>17<br>24 | 4<br>11<br>18<br>25 | 5<br>12<br>19<br>26 | 6<br>13<br>20<br>27 |  | 7<br>14<br>21<br>28 |
|                     |