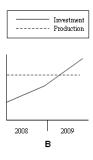

Title: English Listening Test Name: Jericho C. Apostol

Date Taken: 11/09/2023 08:13:15

Score: 12

\_\_\_\_\_

## Why does the woman want the job?

- to reduce travel time
- to earn more money
- to learn about computers

# Which graph are they looking at?

- A
- B**✓**
- C







# What is the purpose of today's meeting?

- to discuss a merger plan✓
- to sign a contract
- to obtain some advice

### How much will Emma's hotel bill be?

- £60.00
- £65.50
- £72.50

## When is the trade fair?



- B - **C**✓



| JUNE                |                          |                          |                     |                     |                       |                     |  |
|---------------------|--------------------------|--------------------------|---------------------|---------------------|-----------------------|---------------------|--|
| 7<br>14<br>21<br>28 | 1<br>8<br>15<br>22<br>29 | 2<br>9<br>16<br>23<br>30 | 3<br>10<br>17<br>24 | 4<br>11<br>18<br>25 | 5<br>(12)<br>19<br>26 | 6<br>13<br>20<br>27 |  |
|                     |                          |