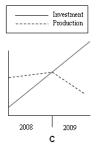

Title: English Listening Test Name: Jericho C. Apostol

Date Taken: 11/09/2023 08:13:15

Score: 12

\_\_\_\_\_

## Why does the woman want the job?

- to reduce travel time
- to earn more money
- to learn about computers

# Which graph are they looking at?

- A
- B**✓**
- C







# What is the purpose of today's meeting?

- to discuss a merger plan✓
- to sign a contract
- to obtain some advice

### How much will Emma's hotel bill be?

- £60.00
- £65.50
- £72.50

## When is the trade fair?



- B - **C**✓



| JUNE                |                          |                          |                     |                     |                       |                     |  |
|---------------------|--------------------------|--------------------------|---------------------|---------------------|-----------------------|---------------------|--|
| 7<br>14<br>21<br>28 | 1<br>8<br>15<br>22<br>29 | 2<br>9<br>16<br>23<br>30 | 3<br>10<br>17<br>24 | 4<br>11<br>18<br>25 | 5<br>(12)<br>19<br>26 | 6<br>13<br>20<br>27 |  |
|                     |                          |