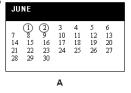

## When is the trade fair?

- B - **C**✓

| JUNE                |                          |                          |                     |                     |                       |                     |  |
|---------------------|--------------------------|--------------------------|---------------------|---------------------|-----------------------|---------------------|--|
| 7<br>14<br>21<br>28 | 1<br>8<br>15<br>22<br>29 | 2<br>9<br>16<br>23<br>30 | 3<br>10<br>17<br>24 | 4<br>11<br>18<br>25 | 5<br>(12)<br>19<br>26 | 6<br>13<br>20<br>27 |  |
|                     |                          |                          | _                   |                     |                       |                     |  |