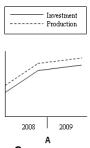

Title: English Listening Test Name: Jericho C. Apostol

Date Taken: 11/09/2023 08:13:15

Score: 12

\_\_\_\_\_

## Why does the woman want the job?

- to reduce travel time
- to earn more money
- to learn about computers

# Which graph are they looking at?

- A
- B**✓**
- C







# What is the purpose of today's meeting?

- to discuss a merger plan✓
- to sign a contract
- to obtain some advice

### How much will Emma's hotel bill be?

- £60.00
- £65.50
- £72.50

## When is the trade fair?



- B - **C**✓



| JUNE                |                          |                          |                     |                     |                       |                     |  |
|---------------------|--------------------------|--------------------------|---------------------|---------------------|-----------------------|---------------------|--|
| 7<br>14<br>21<br>28 | 1<br>8<br>15<br>22<br>29 | 2<br>9<br>16<br>23<br>30 | 3<br>10<br>17<br>24 | 4<br>11<br>18<br>25 | 5<br>(12)<br>19<br>26 | 6<br>13<br>20<br>27 |  |
|                     |