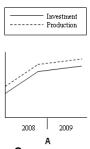

Title: English Listening Test Name: Manrick D. Perez

Date Taken: 07/12/2023 08:24:46

Score: 10

\_\_\_\_\_

## Why does the woman want the job?

- to reduce travel time
- to earn more money X
- to learn about computers

## Which graph are they looking at?

- A
- BV
- C







# What is the purpose of today's meeting?

- to discuss a merger plan✓
- to sign a contract
- to obtain some advice

### How much will Emma's hotel bill be?

- £60.00
- £65.50
- £72.50

## When is the trade fair?

- A

- B - **C**✓

| UNE                                         |                                |                                | JI                  | JNE |                          |                     |                     |                     |                  |   | JU                  | NE    |
|---------------------------------------------|--------------------------------|--------------------------------|---------------------|-----|--------------------------|---------------------|---------------------|---------------------|------------------|---|----------------