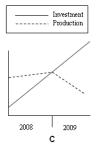

Title: English Listening Test Name: Manrick D. Perez

Date Taken: 07/12/2023 08:24:46

Score: 10

\_\_\_\_\_

## Why does the woman want the job?

- to reduce travel time
- to earn more money X
- to learn about computers

## Which graph are they looking at?

- A
- BV
- C







# What is the purpose of today's meeting?

- to discuss a merger plan✓
- to sign a contract
- to obtain some advice

### How much will Emma's hotel bill be?

- £60.00
- £65.50
- £72.50

## When is the trade fair?

- A

- B - **C**✓

| UNE                                         |                                |                                | JI                  | JNE |                          |                     |                     |                     |                  |   | JU                  | NE    |
|---------------------------------------------|--------------------------------|--------------------------------|---------------------|-----|--------------------------|---------------------|---------------------|---------------------|------------------|---|--------------------