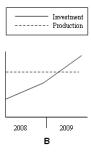

Title: English Listening Test Name: Manrick D. Perez

Date Taken: 07/12/2023 08:24:46

Score: 10

\_\_\_\_\_

## Why does the woman want the job?

- to reduce travel time
- to earn more money X
- to learn about computers

## Which graph are they looking at?

- A
- BV
- C







# What is the purpose of today's meeting?

- to discuss a merger plan✓
- to sign a contract
- to obtain some advice

### How much will Emma's hotel bill be?

- £60.00
- £65.50
- £72.50

## When is the trade fair?

- A

- B - **C**✓

| UNE                                         |                                |                                | JI                  | JNE |                          |                     |                     |                     |                  |   | JU                  | NE    |
|---------------------------------------------|--------------------------------|--------------------------------|---------------------|-----|--------------------------|---------------------|---------------------|---------------------|------------------|---|------------------