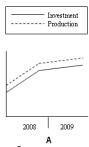

Title: English Listening Test Name: Cherry I. Cawaling

Date Taken: 20/12/2023 08:14:37

Score: 11

\_\_\_\_\_

## Why does the woman want the job?

- to reduce travel time
- to earn more money
- to learn about computers

# Which graph are they looking at?

- A
- BV
- C







### What is the purpose of today's meeting?

- to discuss a merger plan✓
- to sign a contract
- to obtain some advice

#### How much will Emma's hotel bill be?

- £60.00
- £65.50
- £72.50

#### When is the trade fair?



- CV

- B







## What is the problem with the seminar?

- the low number of bookings
- the size of the room✓
- the speaker

## Which chart shows this year's sales?

- A







- B**✓**
- C

# What will the finance company give advice about?

- paying less tax
- setting up a small business X
- buying shares

#### What was the mistake on the invoice?

- the discount
- the address
- the quantity of goods

#### What must the man do now?

- discuss the proposals with staff
- send staff an opinion survey✓
- write a progress report

# What happened at the meeting?

- the