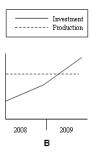

Title: English Listening Test Name: Cherry I. Cawaling

Date Taken: 20/12/2023 08:14:37

Score: 11

\_\_\_\_\_

## Why does the woman want the job?

- to reduce travel time
- to earn more money
- to learn about computers

# Which graph are they looking at?

- A
- BV
- C







### What is the purpose of today's meeting?

- to discuss a merger plan✓
- to sign a contract
- to obtain some advice

#### How much will Emma's hotel bill be?

- £60.00
- £65.50
- £72.50

#### When is the trade fair?



- CV

- B







## What is the problem with the seminar?

- the low number of bookings
- the size of the room✓
- the speaker

## Which chart shows this year's sales?

- A







- B**✓**
- C

# What will the finance company give advice about?

- paying less tax
- setting up a small business X
- buying shares

#### What was the mistake on the invoice?

- the discount
- the address
- the quantity of goods

#### What must the man do now?

- discuss the proposals with staff
- send staff an opinion survey✓
- write a progress report

# What happened at the meeting?

- the c