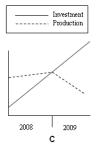

Title: English Listening Test Name: Cherry I. Cawaling

Date Taken: 20/12/2023 08:14:37

Score: 11

\_\_\_\_\_

## Why does the woman want the job?

- to reduce travel time
- to earn more money
- to learn about computers

# Which graph are they looking at?

- A
- BV
- C







### What is the purpose of today's meeting?

- to discuss a merger plan✓
- to sign a contract
- to obtain some advice

#### How much will Emma's hotel bill be?

- £60.00
- £65.50
- £72.50

#### When is the trade fair?



- CV

- B







## What is the problem with the seminar?

- the low number of bookings
- the size of the room✓
- the speaker

## Which chart shows this year's sales?

- A







- B**✓**
- C

# What will the finance company give advice about?

- paying less tax
- setting up a small business X
- buying shares

#### What was the mistake on the invoice?

- the discount
- the address
- the quantity of goods

#### What must the man do now?

- discuss the proposals with staff
- send staff an opinion survey✓
- write a progress report

# What happened at the meeting?

- the cli