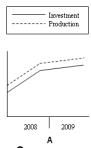

**Title: English Listening Test** Name: Cleofe P. Pastor

Date Taken: 01/07/2024 08:17:50

Score: 11

## Why does the woman want the job?

- to reduce travel time
- to earn more money
- to learn about computers

# Which graph are they looking at?

- A
- BV
- C







# What is the purpose of today's meeting?

- to discuss a merger plan✓
- to sign a contract
- to obtain some advice

#### How much will Emma's hotel bill be?

- £60.00
- £65.50
- £72.50

### When is the trade fair?

- A

- B - CV



### What is the problem with the seminar?

- the low number of bookings
- the size of the room✓
- the speaker

## Which chart shows this year's sales?

- A





c



- B**✓**
- C

# What will the finance company give advice about?

- paying less tax✓
- setting up a small business
- buying shares

#### What was the mistake on the invoice?

- the discount
- the address
- the quantity of goods

#### What must the man do now?

- discuss the proposals with staff
- send staff an opinion survey✓
- write a progress report

# What happened at the meeting?

- the c