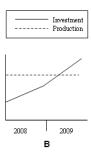

**Title: English Listening Test** Name: Cleofe P. Pastor

Date Taken: 01/07/2024 08:17:50

Score: 11

## Why does the woman want the job?

- to reduce travel time
- to earn more money
- to learn about computers

# Which graph are they looking at?

- A
- BV
- C







# What is the purpose of today's meeting?

- to discuss a merger plan✓
- to sign a contract
- to obtain some advice

#### How much will Emma's hotel bill be?

- £60.00
- £65.50
- £72.50

### When is the trade fair?

- A

- B - CV



### What is the problem with the seminar?

- the low number of bookings
- the size of the room✓
- the speaker

## Which chart shows this year's sales?

- A





c



- B**✓**
- C

# What will the finance company give advice about?

- paying less tax✓
- setting up a small business
- buying shares

#### What was the mistake on the invoice?

- the discount
- the address
- the quantity of goods

#### What must the man do now?

- discuss the proposals with staff
- send staff an opinion survey✓
- write a progress report

# What happened at the meeting?

- the cli