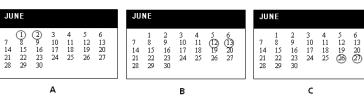

**Title: English Listening Test** Name: Cleofe P. Pastor

Date Taken: 01/07/2024 08:17:50

Score: 11

## Why does the woman want the job?

- to reduce travel time
- to earn more money
- to learn about computers

# Which graph are they looking at?

- A
- BV
- C







# What is the purpose of today's meeting?

- to discuss a merger plan✓
- to sign a contract
- to obtain some advice

#### How much will Emma's hotel bill be?

- £60.00
- £65.50
- £72.50

### When is the trade fair?

- A

- B - CV



### What is the problem with the seminar?

- the low number of bookings
- the size of the room✓
- the speaker

## Which chart shows this year's sales?

- A





c



- B**✓**
- C

# What will the finance company give advice about?

- paying less tax✓
- setting up a small business
- buying shares

#### What was the mistake on the invoice?

- the discount
- the address
- the quantity of goods

#### What must the man do now?

- discuss the proposals with staff
- send staff an opinion survey✓
- write a progress report

# What happened at the meeting?

- the clients accepted a price increase
- the clients signed a new contract×
- the clients agreed to new payment terms

# What is the company's current level of debt?

- \$54.5 million
- \$31.9 million**√**
- \$7.6 million