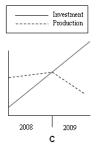

**Title: English Listening Test** Name: Cleofe P. Pastor

Date Taken: 01/07/2024 08:17:50

Score: 11

## Why does the woman want the job?

- to reduce travel time
- to earn more money
- to learn about computers

# Which graph are they looking at?

- A
- BV
- C







# What is the purpose of today's meeting?

- to discuss a merger plan✓
- to sign a contract
- to obtain some advice

#### How much will Emma's hotel bill be?

- £60.00
- £65.50
- £72.50

### When is the trade fair?

- A

- B - CV



### What is the problem with the seminar?

- the low number of bookings
- the size of the room✓
- the speaker

## Which chart shows this year's sales?

- A





c



- B**✓**
- C

# What will the finance company give advice about?

- paying less tax✓
- setting up a small business
- buying shares

#### What was the mistake on the invoice?

- the discount
- the address
- the quantity of goods

#### What must the man do now?

- discuss the proposals with staff
- send staff an opinion survey✓
- write a progress report

# What happened at the meeting?

- the clien